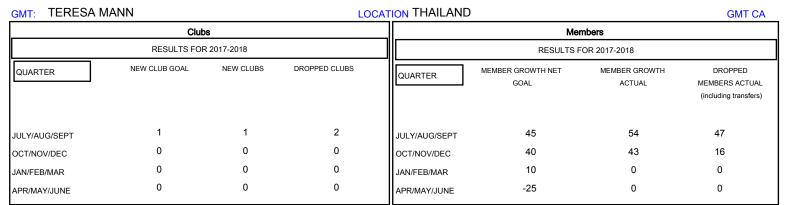

## District 310 A2

Results as of: 11/30/2017

| DROPPED CLUBS: 2 |    | 14 CLUBS OF 38 ADDED 1 OR MORE<br>NEW MEMBERS | GENDER DISTRIBUTION           MALE         605 (48.02%)           FEMALE         655 (51.98%) |    |
|------------------|----|-----------------------------------------------|-----------------------------------------------------------------------------------------------|----|
| DROPPED MEMBERS  |    |                                               | Women Percentage Fiscal Year Goal: 50%                                                        |    |
| DECEASED         | 1  | CLICK HERE FOR CUMULATIVE MEMBERSHIP DATA     | TOTAL FAMILY UNIT MEMBERS                                                                     | 71 |
| CLUB CANCELLED 1 | 14 |                                               |                                                                                               | 37 |
| OTHER 4          | 18 |                                               | FAMILY MEMBERS PAYING HALF 3                                                                  |    |
| TOTAL            | 33 |                                               |                                                                                               |    |