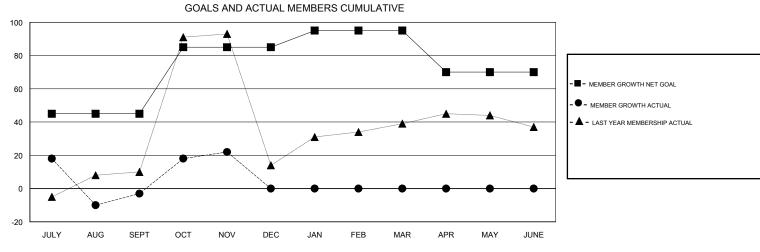

## District 310 A2

Results as of: 11/30/2017

| DROPPED CLUBS: 2 |    | 14 CLUBS OF 38 ADDED 1 OR MORE<br>NEW MEMBERS | GENDER DISTRIBUTION           MALE         605 (48.02%)           FEMALE         655 (51.98%) |    |
|------------------|----|-----------------------------------------------|-----------------------------------------------------------------------------------------------|----|
| DROPPED MEMBERS  |    |                                               | Women Percentage Fiscal Year Goal: 50%                                                        |    |
| DECEASED         | 1  | CLICK HERE FOR CUMULATIVE MEMBERSHIP DATA     | TOTAL FAMILY UNIT MEMBERS                                                                     | 71 |
| CLUB CANCELLED 1 | 14 |                                               |                                                                                               | 37 |
| OTHER 4          | 18 |                                               | FAMILY MEMBERS PAYING HALF 3                                                                  |    |
| TOTAL            | 33 |                                               |                                                                                               |    |